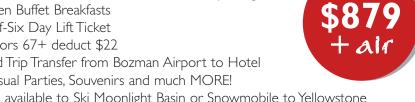

## Big Sky Trip Includes—

- 7 Nights at the 3-star Ski-in / Ski-out Huntley Lodge
  - Seven Buffet Breakfasts
- Five-of-Six Day Lift Ticket
  - Seniors 67+ deduct \$22
- Round Trip Transfer from Bozman Airport to Hotel
- The Usual Parties. Souvenirs and much MORE!
- Options available to Ski Moonlight Basin or Snowmobile to Yellowstone